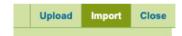

## **MARRIOTT LIGHTSPEED Daily Activity Import Instructions**

11. Then select Import to Import the data, then Close to return to the Daily Activity page.

12. If there's any new rate codes used, you'll see the Auto Import Errors.