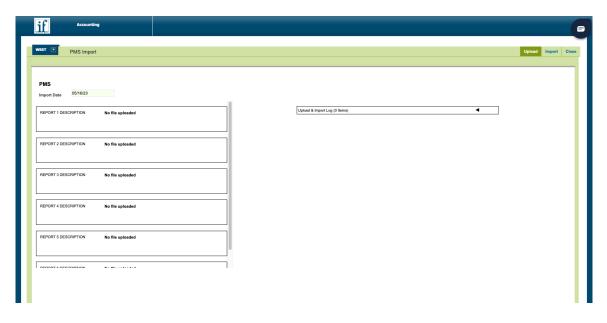

## **MARRIOTT LIGHTSPEED Daily Activity Import Instructions**

- 8. Select Choose Files
- 9. Select all of the files above needed to import then select Upload

10. You'll see on the left side if there's an error with any of the files. There's also an Import Log on the right that you can expand to ensure they all say Success

## **MARRIOTT LIGHTSPEED Daily Activity Import Instructions**

11. Then select Import to Import the data, then Close to return to the Daily Activity page.

12. If there's any new rate codes used, you'll see the Auto Import Errors.