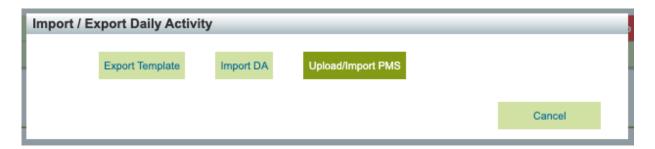

6. Select Upload/Import PMS to import the PMS files

7. Select Upload on the top right of the page