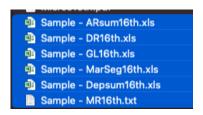

## MARRIOTT LIGHTSPEED Reports Needed to complete the import:

\*Need to have access to Savie through Marriott in order to download files in excel or txt format

- Daily Revenue Report (in xls format)
- Market Segment Analysis (in xls format)
- Manager Statistic Report (in txt format)
- Guest Ledger Summary Report (in xls format)
- Advance Deposit Balance Sheet (in xls format)
- A/R Summary Report (in xls format)