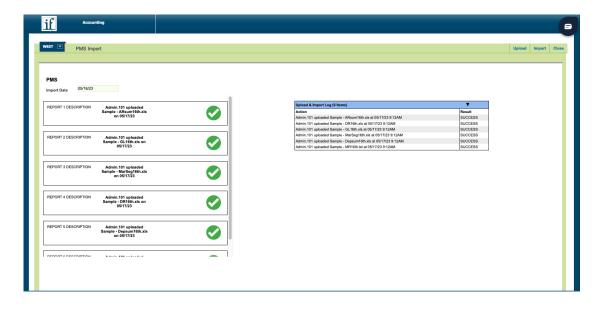

## **MARRIOTT LIGHTSPEED Daily Activity Import Instructions**

- 8. Select Choose Files
- 9. Select all of the files above needed to import then select Upload

10. You'll see on the left side if there's an error with any of the files. There's also an Import Log on the right that you can expand to ensure they all say Success

## **MARRIOTT LIGHTSPEED Daily Activity Import Instructions**

11. Then select Import to Import the data, then Close to return to the Daily Activity page.

12. If there's any new rate codes used, you'll see the Auto Import Errors.