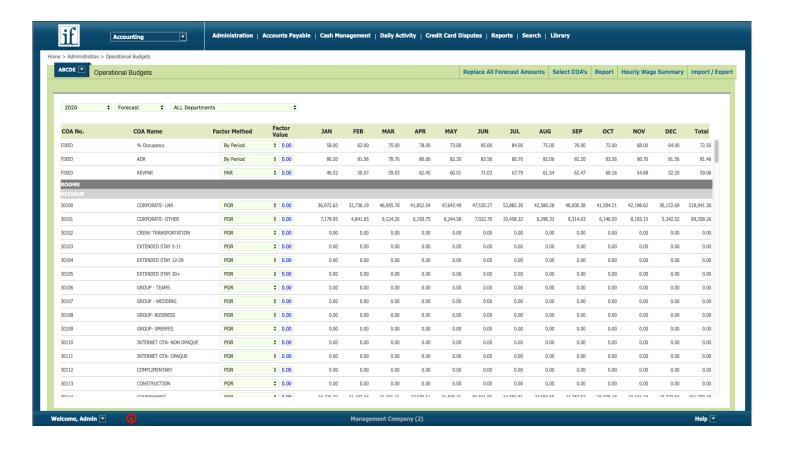

#### How to Budget by Department

Use the department drop-down list to view the budgets for all departments or a single department at a time.

ALL Departments

AMORTIZATION

BEVERAGE

COMMUNICATIONS

DEPRECIATION