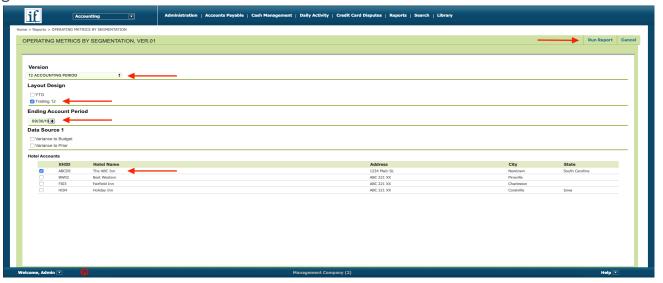

- 3. A. To enter the data directly in Inn-Flow, click anywhere on the **% Occupancy** row to open the **% Occupancy** per month table.
- 3. B. Adjust each amount accordingly and select Save.

- 3. C. The next section to edit is the Occupancy Mix by Segmentation (in %).
  - To get Current Year Occupancy Mix, in Reports, run the Operating Metrics by Segmentation Report using the below credentials:

- This report will show the Occupancy Mix (in %) needed for this section, on Page 1 of the report, and the ADR Mix by Segmentation (in \$) needed for the next section, on Page 2 of the report.
- Export the report in PDF or Excel