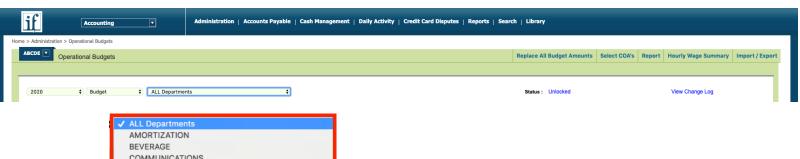

#### How to Budget by Department

Use the department drop-down list to view the budgets for all departments or a single department at a time.

ALL Departments

AMORTIZATION

BEVERAGE

COMMUNICATIONS

DEPRECIATION

FIXED EXPENSES

FOOD & BANQUET

FRANCHISE & RELATED

GENERAL & ADMINISTRATIVE

GUEST LAUNDRY

INTEREST

MISCELLANEOUS

NONE

REPAIRS & MAINTENANCE

ROOMS

SALES & MARKETING

SHOP

UTILITIES

#### Note:

- 1. Departments are sorted in alphabetical order.
- 2. If you use the Import/Export function at the top right, it will show only the department selected.

To start the budget process, complete the Room Revenue first.