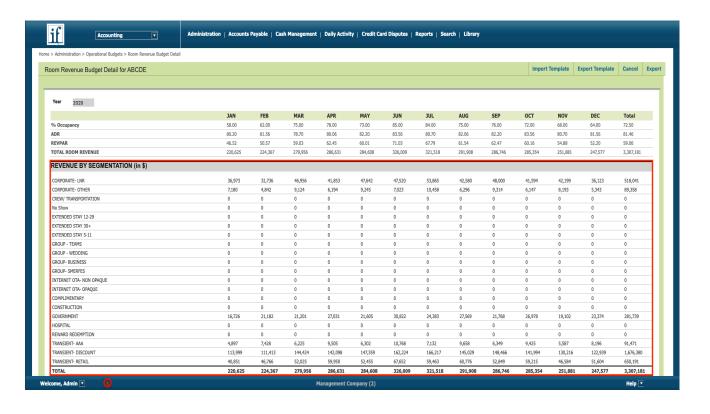

1. To open the Room Revenue feature, click on the Factor Value 0.00 in any Revenue row to open.

- 2. Total Room Revenue is budgeted using three components:
  - % Occupancy
  - Occupancy Mix by Segmentation (in %)
  - ADR Mix by Segmentation (in \$)
- 3. To start, the data can either be entered directly in Inn-Flow on this page.
- 4. Or you can use the Export Template feature to edit in Excel. (This is the recommended process.)

- To open each month, click on any amount in each month to update.
- Because this is in percentage, the Total Percentage per month must be equal to 100.00.

3. C. After completing the Occupancy Mix by Segmentation (in %), the Rooms Sold section will auto calculate.