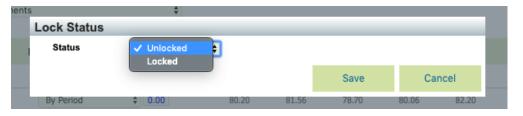

DOTW, and Hourly Wage - Minutes POR.





# **Budgeting Tips**

### **Status**

The status field allows a user to lock the operational budget page from further changes. The permission to change the status is assigned on the Role Permissions page.

Use the **View Change Log** link see a history of users that have either **changed** the status setting or **revised** operational budgets.



### **Lock Budgets**

When the budgets for a year are complete this page can be Locked to prevent further changes. Someone from the corporate office with access to the Status field on this page can change the Status to Locked and then select the Save button. Further changes can be made to this budget if the Status is changed to Unlocked. Changes can never be made to budgets for closed accounting periods.





A forecast can only be created once the Budget is Locked. A forecast is meant to serve as an updated budget reviewed and projected throughout the year. Maybe you budgeted to be under renovation February – April, but now it was pushed to start in May. You can use the Forecast module to update accordingly. The budget is meant to serve as a locked document that's presented to the owners, franchisees, and/or banks. The forecast is meant to be a tool that's updated by the property regularly.





Once locked, select Forecast from the dropdown, and you'll confirm whether to load the Budget into the Forecast.





The forecast can now be edited similarly to the budget module.





Feel free to reach out to Inn-Flow Support via email at Support@Inn-Flow.com.