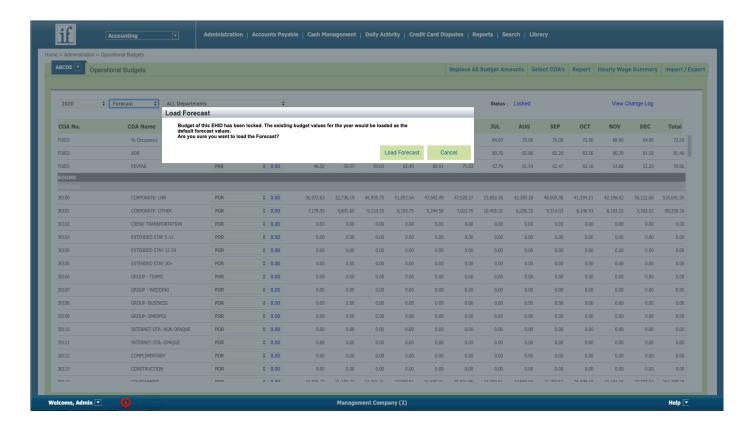

d and then select the Save button. Further changes can be made to this budget if the Status is changed to Unlocked. Changes can never be made to budgets for closed accounting periods.





A forecast can only be created once the Budget is Locked. A forecast is meant to serve as an updated budget reviewed and projected throughout the year. Maybe you budgeted to be under renovation February – April, but now it was pushed to start in May. You can use the Forecast module to update accordingly. The budget is meant to serve as a locked document that's presented to the owners, franchisees, and/or banks. The forecast is meant to be a tool that's updated by the property regularly.





Once locked, select Forecast from the dropdown, and you'll confirm whether to load the Budget into the Forecast.





The forecast can now be edited similarly to the budget module.





Feel free to reach out to Inn-Flow Support via email at Support@Inn-Flow.com.