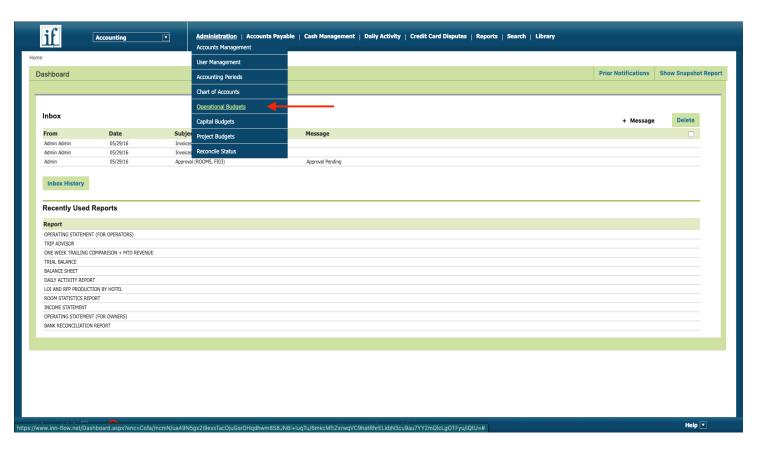

Operational Budgets are located under Administration / Operational Budgets

- 1. Select the hotel you wish to create the budget for and the year you'd like to edit.
- 2. A. If a budget or forecast already exists for the previous year, you can copy the budget into current year using the "Replace All Budget Amounts" option.