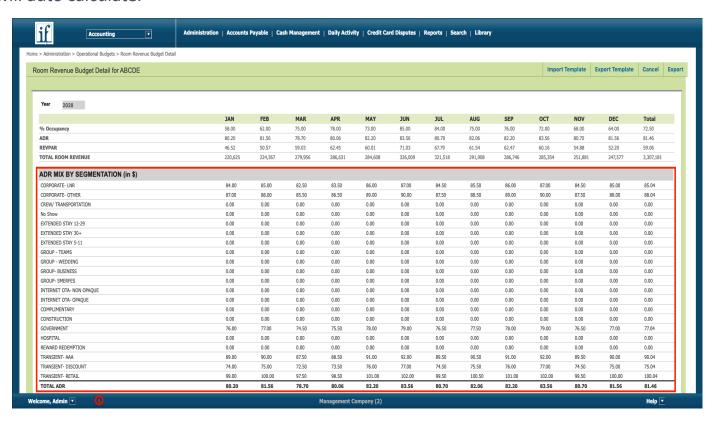

3. D. The next section to edit is the ADR Mix by Segmentation (In \$).

The second page of the Operating Metrics by Segmentation report shows the ADR of each segment, per month, and the variance to the current budget.

#### OPERATING METRICS BY SEGMENTATION As on 09/30/19 The ABC Inn (ABCDE)

|                          | OCT    | NOV    | DEC    | JAN    | FEB    | MAR    | APR    | MAY    | JUN    | JUL    | AUG    | SEP    | Average |
|--------------------------|--------|--------|--------|--------|--------|--------|--------|--------|--------|--------|--------|--------|---------|
|                          | Actual  |
| ADR Mix (in \$)          | ,,     |        |        |        |        |        |        |        |        |        |        |        |         |
| CORPORATE- LNR           | 50.87  | 58.53  | 59.76  | 67.25  | 64.28  | 60.65  | 61.21  | 63.38  | 58.53  | 59.76  | 67.25  | 64.28  | 61.31   |
| CORPORATE- OTHER         | 62.39  | 63.70  | 64.87  | 69.42  | 71.72  | 72.94  | 72.56  | 70.07  | 63.70  | 64.87  | 69.42  | 71.72  | 68.12   |
| CREW/ TRANSPORTATION     | 0.00   | 0.00   | 0.00   | 0.00   | 0.00   | 0.00   | 0.00   | 0.00   | 0.00   | 0.00   | 0.00   | 0.00   | 0.00    |
| No Show                  | 0.00   | 0.00   | 0.00   | 0.00   | 0.00   | 0.00   | 0.00   | 0.00   | 0.00   | 0.00   | 0.00   | 0.00   | 0.00    |
| EXTENDED STAY 12-29      | 0.00   | 0.00   | 0.00   | 0.00   | 0.00   | 0.00   | 0.00   | 0.00   | 0.00   | 0.00   | 0.00   | 0.00   | 0.00    |
| EXTENDED STAY 30+        | 0.00   | 0.00   | 0.00   | 0.00   | 0.00   | 0.00   | 0.00   | 0.00   | 0.00   | 0.00   | 0.00   | 0.00   | 0.00    |
| EXTENDED STAY 5-11       | 0.00   | 0.00   | 0.00   | 0.00   | 0.00   | 0.00   | 0.00   | 0.00   | 0.00   | 0.00   | 0.00   | 0.00   | 0.00    |
| GROUP - TEAMS            | 77.92  | 71.17  | 49.50  | 109.27 | 72.51  | 88.81  | 94.98  | 90.60  | 71.17  | 49.50  | 109.27 | 72.51  | 79.77   |
| GROUP - WEDDING          | 77.37  | 70.53  | 70.86  | 75.06  | 74.84  | 79.20  | 92.72  | 92.76  | 70.53  | 70.86  | 75.06  | 74.84  | 77.05   |
| GROUP- BUSINESS          | 0.00   | 0.00   | 0.00   | 0.00   | 0.00   | 0.00   | 74.00  | 109.00 | 0.00   | 0.00   | 0.00   | 0.00   | 15.25   |
| GROUP- SMERFES           | 0.00   | 0.00   | 0.00   | 0.00   | 0.00   | 0.00   | 0.00   | 0.00   | 0.00   | 0.00   | 0.00   | 0.00   | 0.00    |
| INTERNET OTA- NON OPAQUE | 68.74  | 66.35  | 69.69  | 70.80  | 89.86  | 79.21  | 86.97  | 90.81  | 66.35  | 69.69  | 70.80  | 89.86  | 76.59   |
| INTERNET OTA- OPAQUE     | 47.47  | 42.90  | 47.03  | 50.82  | 61.41  | 58.51  | 64.29  | 64.63  | 42.90  | 47.03  | 50.82  | 61.41  | 53.27   |
| COMPLIMENTARY            | 0.00   | 0.00   | 0.00   | 0.00   | 0.00   | 0.00   | 0.00   | 0.00   | 0.00   | 0.00   | 0.00   | 0.00   | 0.00    |
| CONSTRUCTION             | 75.08  | 72.94  | 73.74  | 74.97  | 75.31  | 74.56  | 75.01  | 76.20  | 72.94  | 73.74  | 74.97  | 75.31  | 74.56   |
| GOVERNMENT               | 73.46  | 76.27  | 77.90  | 73.81  | 85.84  | 87.22  | 95.64  | 88.81  | 76.27  | 77.90  | 73.81  | 85.84  | 81.06   |
| HOSPITAL                 | 0.00   | 0.00   | 0.00   | 0.00   | 0.00   | 0.00   | 0.00   | 0.00   | 0.00   | 0.00   | 0.00   | 0.00   | 0.00    |
| REWARD REDEMPTION        | 46.91  | 28.18  | 26.46  | 27.91  | 34.57  | 43.52  | 44.75  | 61.82  | 28.18  | 26.46  | 27.91  | 34.57  | 35.94   |
| TRANSIENT- AAA           | 84.18  | 73.84  | 72.67  | 80.35  | 68.77  | 90.79  | 99.27  | 103.74 | 73.84  | 72.67  | 80.35  | 68.77  | 80.77   |
| TRANSIENT- DISCOUNT      | 77.37  | 70.53  | 70.86  | 75.06  | 74.84  | 79.20  | 92.72  | 92.76  | 70.53  | 70.86  | 75.06  | 74.84  | 77.05   |
| TRANSIENT- RETAIL        | 93.55  | 85.39  | 82.68  | 87.98  | 106.89 | 98.61  | 109.82 | 117.14 | 85.39  | 82.68  | 87.98  | 106.89 | 95.42   |
| TOTAL ADR MIX (in \$)    | 68.90  | 64.53  | 63.20  | 71.60  | 73.27  | 75.82  | 81.57  | 83.63  | 64.53  | 63.20  | 71.60  | 73.27  | 71.26   |