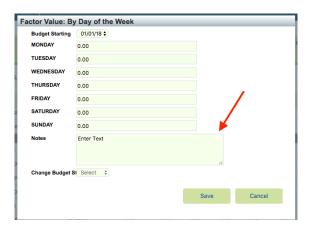

#### How to Budget by Department

Use the department drop-down list to view the budgets for all departments or a single department at a time.

ALL Departments

AMORTIZATION

BEVERAGE

COMMUNICATIONS

DEPRECIATION

#### Note:

- 1. Departments are sorted in alphabetical order.
- 2. If you use the Import/Export function at the top right, it will show only the department selected.

To start the budget process, complete the Room Revenue first.