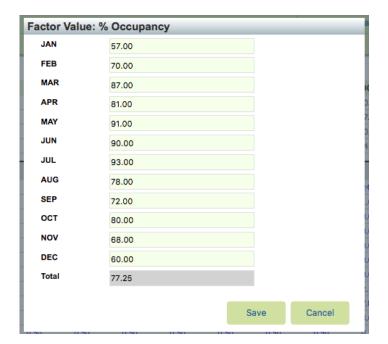

- 3. A. To enter the data directly in Inn-Flow, click anywhere on the **% Occupancy** row to open the **% Occupancy** per month table.
- 3. B. Adjust each amount accordingly and select Save.

- 3. C. The next section to edit is the Occupancy Mix by Segmentation (in %).
  - To get Current Year Occupancy Mix, in Reports, run the Operating Metrics by Segmentation Report using the below credentials: