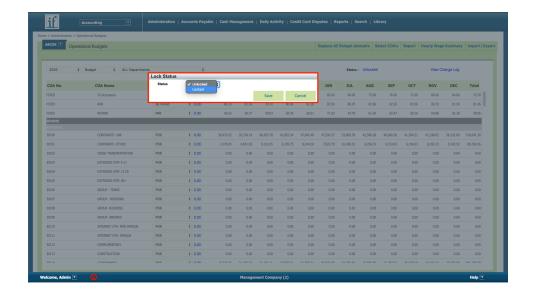

changes. Someone from the corporate office with access to the Status field on this page can change the Status to Locked and then select the Save button. Further changes can be made to this budget if the Status is changed to Unlocked. Changes can never be made to budgets for closed accounting periods.





A forecast can only be created once the Budget is Locked. A forecast is meant to serve as an updated budget reviewed and projected throughout the year. Maybe you budgeted to be under renovation February – April, but now it was pushed to start in May. You can use the Forecast module to update accordingly. The budget is meant to serve as a locked document that's presented to the owners, franchisees, and/or banks. The forecast is meant to be a tool that's updated by the property regularly.





Once locked, select Forecast from the dropdown, and you'll confirm whether to load the Budget into the Forecast.





The forecast can now be edited similarly to the budget module.





Feel free to reach out to Inn-Flow Support via email at Support@Inn-Flow.com.