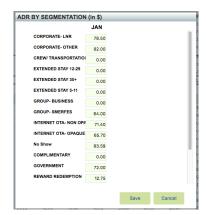

3. D. The next section to edit is the ADR Mix by Segmentation (In \$).

The second page of the Operating Metrics by Segmentation report shows the ADR of each segment, per month, and the variance to the current budget.