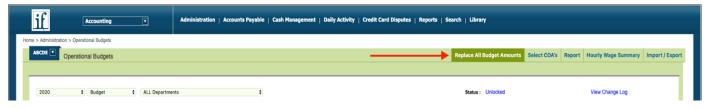

Operational Budgets are located under Administration / Operational Budgets

- 1. Select the hotel you wish to create the budget for and the year you'd like to edit.
- 2. A. If a budget or forecast already exists for the previous year, you can copy the budget into current year using the "Replace All Budget Amounts" option.

- Select the hotel you wish to copy the budget from. By default, the same hotel ID will show.
- Select whether to copy the Budget or Forecast.
- Select the year you wish to copy the budget/forecast from.
- Select Replace.