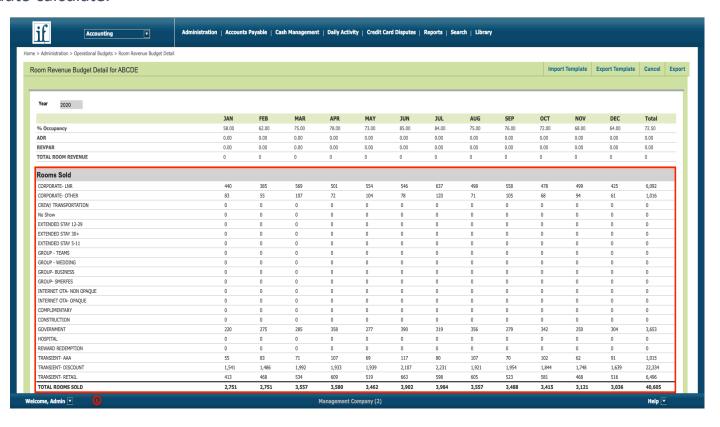

- To open each month, click on any amount in each month to update.
- Because this is in percentage, the Total Percentage per month must be equal to 100.00.

3. C. After completing the Occupancy Mix by Segmentation (in %), the Rooms Sold section will auto calculate.

| Year         10200           1000         1500         FER         Max         APR         Max         100         100         600         100         100         100         100         100         100         100         100         100         100         100         100         100         100         100         100         100         100         100         100         100         100         100         100         100         100         100         100         100         100         100         100         100         100         100         100         100         100         100         100         100         100         100         100         100         100         100         100         100         100         100         100         100         100         100         100         100         100         100         100         100         100         100         100         100         100         100         100         100         100         100         100         100         100         100         100         100         100         100         100         100         100         100         100         10                                                                                                                                                                                                                                                                                                                                                                                                                                                                                                                                                                                                                                                                                                                                                                                                                                                                                                                                  |                                     |       |       |       |       |       |       |       |       |       |       |            |                 |          |
|--------------------------------------------------------------------------------------------------------------------------------------------------------------------------------------------------------------------------------------------------------------------------------------------------------------------------------------------------------------------------------------------------------------------------------------------------------------------------------------------------------------------------------------------------------------------------------------------------------------------------------------------------------------------------------------------------------------------------------------------------------------------------------------------------------------------------------------------------------------------------------------------------------------------------------------------------------------------------------------------------------------------------------------------------------------------------------------------------------------------------------------------------------------------------------------------------------------------------------------------------------------------------------------------------------------------------------------------------------------------------------------------------------------------------------------------------------------------------------------------------------------------------------------------------------------------------------------------------------------------------------------------------------------------------------------------------------------------------------------------------------------------------------------------------------------------------------------------------------------------------------------------------------------------------------------------------------------------------------------------------------------------------------------------------------------------------------------------------------------------------------|-------------------------------------|-------|-------|-------|-------|-------|-------|-------|-------|-------|-------|------------|-----------------|----------|
| No.   Part   P   | oom Revenue Budget Detail for ABCDE |       |       |       |       |       |       |       |       |       | Impor | t Template | Export Template | Cancel E |
| No.   Per   Max    |                                     |       |       |       |       |       |       |       |       |       |       |            |                 |          |
| Koccupancy         Koccupancy         Solution         5.00         7.00         8.00         7.00         7.00         9.00         9.00         9.00         9.00         9.00         9.00         9.00         9.00         9.00         9.00         9.00         9.00         9.00         9.00         9.00         9.00         9.00         9.00         9.00         9.00         9.00         9.00         9.00         9.00         9.00         9.00         9.00         9.00         9.00         9.00         9.00         9.00         9.00         9.00         9.00         9.00         9.00         9.00         9.00         9.00         9.00         9.00         9.00         9.00         9.00         9.00         9.00         9.00         9.00         9.00         9.00         9.00         9.00         9.00         9.00         9.00         9.00         9.00         9.00         9.00         9.00         9.00         9.00         9.00         9.00         9.00         9.00         9.00         9.00         9.00         9.00         9.00         9.00         9.00         9.00         9.00         9.00         9.00         9.00         9.00         9.00         9.00         9.00         9.00<                                                                                                                                                                                                                                                                                                                                                                                                                                                                                                                                                                                                                                                                                                                                                                                                                                                                           | Year 2020                           |       |       |       |       |       |       |       |       |       |       |            |                 |          |
| NAME AL PRIMER A |                                     |       |       |       |       |       |       |       |       |       |       |            |                 |          |
| Part      |                                     |       |       |       |       |       |       |       |       |       |       |            |                 |          |
| Page      |                                     |       |       |       |       |       |       |       |       |       |       |            |                 |          |
| CORPORATE - UR                                                                                                                                                                                                                                                                                                                                                                                                                                                                                                                                                                                                                                                                                                                                                                                                                                                                                                                                                                                                                                                                                                                                                                                                                                                                                                                                                                                                                                                                                                                                                                                                                                                                                                                                                                                                                                                                                                                                                                                                                                                                                                                 |                                     |       |       |       |       |       |       |       |       |       |       |            |                 |          |
| CORPORATE-LINR         440         385         569         511         544         646         637         498         588         478         499         425         6,092           CORPORATE-CHIER         83         55         107         72         104         72         120         71         156         68         94         41         1,016           CORPORATE-CHIER         83         55         107         72         104         72         104         120         71         156         68         94         61         1,016         1,016         10         10         10         10         10         10         10         10         10         10         10         10         10         10         10         10         10         10         10         10         10         10         10         10         10         10         10         10         10         10         10         10         10         10         10         10         10         10         10         10         10         10         10         10         10         10         10         10         10         10         10         10                                                                                                                                                                                                                                                                                                                                                                                                                                                                                                                                                                                                                                                                                                                                                                                                                                                                                                                                                             | TOTAL ROOM REVENUE                  | 0     | 0     | 0     | 0     | 0     | 0     | 0     | 0     | 0     | 0     | 0          | 0               | 0        |
| CORPORATE-OTHER         83         55         107         72         104         78         120         71         156         68         94         61         1,016           CREWITARREPORTATION         0         0         0         0         0         0         0         0         0         0         0         0         0         0         0         0         0         0         0         0         0         0         0         0         0         0         0         0         0         0         0         0         0         0         0         0         0         0         0         0         0         0         0         0         0         0         0         0         0         0         0         0         0         0         0         0         0         0         0         0         0         0         0         0         0         0         0         0         0         0         0         0         0         0         0         0         0         0         0         0         0         0         0         0         0         0         0         0                                                                                                                                                                                                                                                                                                                                                                                                                                                                                                                                                                                                                                                                                                                                                                                                                                                                                                                                                                                                            | Rooms Sold                          |       |       |       |       |       |       |       |       |       |       |            |                 |          |
| CORPORATE-OHIER         S3         55         16         2         16         9         16         18         9         9         1         18         18         18         18         18         18         18         18         18         18         18         18         18         18         18         18         18         18         18         18         18         18         18         18         18         18         18         18         18         18         18         18         18         18         18         18         18         18         18         18         18         18         18         18         18         18         18         18         18         18         18         18         18         18         18         18         18         18         18         18         18         18         18         18         18         18         18         18         18         18         18         18         18         18         18         18         18         18         18         18         18         18         18         18         18         18         18         18         18                                                                                                                                                                                                                                                                                                                                                                                                                                                                                                                                                                                                                                                                                                                                                                                                                                                                                                                                                                         | CORPORATE- LINR                     | 440   | 385   | 569   | 501   | 554   | 546   | 637   | 498   | 558   | 478   | 499        | 425             | 6,092    |
| No Silva                                                                                                                                                                                                                                                                                                                                                                                                                                                                                                                                                                                                                                                                                                                                                                                                                                                                                                                                                                                                                                                                                                                                                                                                                                                                                                                                                                                                                                                                                                                                                                                                                                                                                                                                                                                                                                                                                                                                                                                                                                                                                                                       |                                     | 83    | 55    | 107   | 72    | 104   | 78    | 120   | 71    | 105   | 68    | 94         | 61              | 1,016    |
| EXTENDED STAY 1-2-29  EXTENDED STAY 2-3-4  EXTENDED STAY 3-4  EXTENDED | CREW/ TRANSPORTATION                | 0     | 0     | 0     | 0     | 0     | 0     | 0     | 0     | 0     | 0     | 0          | 0               | 0        |
| ENTRIBIDESTRY 30-9         0         0         0         0         0         0         0         0         0         0         0         0         0         0         0         0         0         0         0         0         0         0         0         0         0         0         0         0         0         0         0         0         0         0         0         0         0         0         0         0         0         0         0         0         0         0         0         0         0         0         0         0         0         0         0         0         0         0         0         0         0         0         0         0         0         0         0         0         0         0         0         0         0         0         0         0         0         0         0         0         0         0         0         0         0         0         0         0         0         0         0         0         0         0         0         0         0         0         0         0         0         0         0         0         0                                                                                                                                                                                                                                                                                                                                                                                                                                                                                                                                                                                                                                                                                                                                                                                                                                                                                                                                                                                                                   | No Show                             | 0     | 0     | 0     | 0     | 0     | 0     | 0     | 0     | 0     | 0     | 0          | 0               | 0        |
| ENTRIBED STAYS-11         GLOW         GLOW <td>EXTENDED STAY 12-29</td> <td>0</td>                                                                                                                                                                                                                                                                                                                                                                                                                                                                                                                                                                                                                                                                                                   | EXTENDED STAY 12-29                 | 0     | 0     | 0     | 0     | 0     | 0     | 0     | 0     | 0     | 0     | 0          | 0               | 0        |
| GROUP-TEMMS 0. 0. 0. 0. 0. 0. 0. 0. 0. 0. 0. 0. 0.                                                                                                                                                                                                                                                                                                                                                                                                                                                                                                                                                                                                                                                                                                                                                                                                                                                                                                                                                                                                                                                                                                                                                                                                                                                                                                                                                                                                                                                                                                                                                                                                                                                                                                                                                                                                                                                                                                                                                                                                                                                                             | EXTENDED STAY 30+                   | 0     | 0     | 0     | 0     | 0     | 0     | 0     | 0     | 0     | 0     | 0          | 0               | 0        |
| GROUP-WEDDING GR | EXTENDED STAY 5-11                  | 0     | 0     | 0     | 0     | 0     | 0     | 0     | 0     | 0     | 0     | 0          | 0               | 0        |
| GRUUP-BUSINESS 0. 0. 0. 0. 0. 0. 0. 0. 0. 0. 0. 0. 0.                                                                                                                                                                                                                                                                                                                                                                                                                                                                                                                                                                                                                                                                                                                                                                                                                                                                                                                                                                                                                                                                                                                                                                                                                                                                                                                                                                                                                                                                                                                                                                                                                                                                                                                                                                                                                                                                                                                                                                                                                                                                          | GROUP - TEAMS                       | 0     | 0     | 0     | 0     | 0     | 0     | 0     | 0     | 0     | 0     | 0          | 0               | 0        |
| GRUPSMERES 0 0 0 0 0 0 0 0 0 0 0 0 0 0 0 0 0 0 0                                                                                                                                                                                                                                                                                                                                                                                                                                                                                                                                                                                                                                                                                                                                                                                                                                                                                                                                                                                                                                                                                                                                                                                                                                                                                                                                                                                                                                                                                                                                                                                                                                                                                                                                                                                                                                                                                                                                                                                                                                                                               | GROUP - WEDDING                     | 0     | 0     | 0     | 0     | 0     | 0     | 0     | 0     | 0     | 0     | 0          | 0               | 0        |
| NTERNET OTA- NON OPAQUE   0                                                                                                                                                                                                                                                                                                                                                                                                                                                                                                                                                                                                                                                                                                                                                                                                                                                                                                                                                                                                                                                                                                                                                                                                                                                                                                                                                                                                                                                                                                                                                                                                                                                                                                                                                                                                                                                                                                                                                                                                                                                                                                    | GROUP- BUSINESS                     | 0     | 0     | 0     | 0     | 0     | 0     | 0     | 0     | 0     | 0     | 0          | 0               | 0        |
| NTENNET OTAOPAQUE 0 0 0 0 0 0 0 0 0 0 0 0 0 0 0 0 0 0 0                                                                                                                                                                                                                                                                                                                                                                                                                                                                                                                                                                                                                                                                                                                                                                                                                                                                                                                                                                                                                                                                                                                                                                                                                                                                                                                                                                                                                                                                                                                                                                                                                                                                                                                                                                                                                                                                                                                                                                                                                                                                        | GROUP- SMERFES                      | 0     | 0     | 0     | 0     | 0     | 0     | 0     | 0     | 0     | 0     | 0          | 0               | 0        |
| COMENIMENTARY         0         0         0         0         0         0         0         0         0         0         0         0         0         0         0         0         0         0         0         0         0         0         0         0         0         0         0         0         0         0         0         0         0         0         0         0         0         0         0         0         0         0         0         0         0         0         0         0         0         0         0         0         0         0         0         0         0         0         0         0         0         0         0         0         0         0         0         0         0         0         0         0         0         0         0         0         0         0         0         0         0         0         0         0         0         0         0         0         0         0         0         0         0         0         0         0         0         0         0         0         0         0         0         0         0         <                                                                                                                                                                                                                                                                                                                                                                                                                                                                                                                                                                                                                                                                                                                                                                                                                                                                                                                                                                                                              | INTERNET OTA- NON OPAQUE            | 0     | 0     | 0     | 0     | 0     | 0     | 0     | 0     | 0     | 0     | 0          | 0               | 0        |
| CONSTRUCTION         0         0         0         0         0         0         0         0         0         0         0         0         0         0         0         0         0         0         0         0         0         0         0         0         0         0         0         0         0         0         0         0         0         0         0         0         0         0         0         0         0         0         0         0         0         0         0         0         0         0         0         0         0         0         0         0         0         0         0         0         0         0         0         0         0         0         0         0         0         0         0         0         0         0         0         0         0         0         0         0         0         0         0         0         0         0         0         0         0         0         0         0         0         0         0         0         0         0         0         0         0         0         0         0         0 <t< td=""><td>INTERNET OTA- OPAQUE</td><td>0</td><td>0</td><td>0</td><td>0</td><td>0</td><td>0</td><td>0</td><td>0</td><td>0</td><td>0</td><td>0</td><td>0</td><td>0</td></t<>                                                                                                                                                                                                                                                                                                                                                                                                                                                                                                                                                                                                                                                                                                                                                                                                                                          | INTERNET OTA- OPAQUE                | 0     | 0     | 0     | 0     | 0     | 0     | 0     | 0     | 0     | 0     | 0          | 0               | 0        |
| GOVERNMENT 220 275 285 388 277 390 319 356 279 342 250 304 3,853 4059TLA 0 0 0 0 0 0 0 0 0 0 0 0 0 0 0 0 0 0 0                                                                                                                                                                                                                                                                                                                                                                                                                                                                                                                                                                                                                                                                                                                                                                                                                                                                                                                                                                                                                                                                                                                                                                                                                                                                                                                                                                                                                                                                                                                                                                                                                                                                                                                                                                                                                                                                                                                                                                                                                 | COMPLIMENTARY                       | 0     | 0     | 0     | 0     | 0     | 0     | 0     | 0     | 0     | 0     | 0          | 0               | 0        |
| HOSPITAL 0. 0. 0. 0. 0. 0. 0. 0. 0. 0. 0. 0. 0.                                                                                                                                                                                                                                                                                                                                                                                                                                                                                                                                                                                                                                                                                                                                                                                                                                                                                                                                                                                                                                                                                                                                                                                                                                                                                                                                                                                                                                                                                                                                                                                                                                                                                                                                                                                                                                                                                                                                                                                                                                                                                | CONSTRUCTION                        | 0     | 0     | 0     | 0     | 0     | 0     | 0     | 0     | 0     | 0     | 0          | 0               | 0        |
| REWARD REDEMPTION 0 0 0 0 0 0 0 0 0 0 0 0 0 0 0 0 0 0 0                                                                                                                                                                                                                                                                                                                                                                                                                                                                                                                                                                                                                                                                                                                                                                                                                                                                                                                                                                                                                                                                                                                                                                                                                                                                                                                                                                                                                                                                                                                                                                                                                                                                                                                                                                                                                                                                                                                                                                                                                                                                        | GOVERNMENT                          | 220   | 275   | 285   | 358   | 277   | 390   | 319   | 356   | 279   | 342   | 250        | 304             | 3,653    |
| TRANSIENT- AAA         55         83         71         107         69         117         80         107         70         102         62         91         1,015           TRANSIENT- DISCOUNT         1,541         1,686         1,992         1,933         1,939         2,107         2,231         1,921         1,984         1,748         1,639         22,334                                                                                                                                                                                                                                                                                                                                                                                                                                                                                                                                                                                                                                                                                                                                                                                                                                                                                                                                                                                                                                                                                                                                                                                                                                                                                                                                                                                                                                                                                                                                                                                                                                                                                                                                                    | HOSPITAL                            | 0     | 0     | 0     | 0     | 0     | 0     | 0     | 0     | 0     | 0     | 0          | 0               | 0        |
| TRANSIENT- DISCOUNT 1,541 1,486 1,992 1,933 1,939 2,107 2,231 1,921 1,954 1,844 1,748 1,639 22,334                                                                                                                                                                                                                                                                                                                                                                                                                                                                                                                                                                                                                                                                                                                                                                                                                                                                                                                                                                                                                                                                                                                                                                                                                                                                                                                                                                                                                                                                                                                                                                                                                                                                                                                                                                                                                                                                                                                                                                                                                             | REWARD REDEMPTION                   | 0     | 0     | 0     | 0     | 0     | 0     | 0     | 0     | 0     | 0     | 0          | 0               | 0        |
|                                                                                                                                                                                                                                                                                                                                                                                                                                                                                                                                                                                                                                                                                                                                                                                                                                                                                                                                                                                                                                                                                                                                                                                                                                                                                                                                                                                                                                                                                                                                                                                                                                                                                                                                                                                                                                                                                                                                                                                                                                                                                                                                | TRANSIENT- AAA                      | 55    | 83    | 71    | 107   | 69    | 117   | 80    | 107   | 70    | 102   | 62         | 91              | 1,015    |
| TOANCIENT, DETAIL 412 460 C24 600 E10 662 C00 605 C72 C01 460 C16 6.405                                                                                                                                                                                                                                                                                                                                                                                                                                                                                                                                                                                                                                                                                                                                                                                                                                                                                                                                                                                                                                                                                                                                                                                                                                                                                                                                                                                                                                                                                                                                                                                                                                                                                                                                                                                                                                                                                                                                                                                                                                                        | TRANSIENT- DISCOUNT                 | 1,541 | 1,486 | 1,992 | 1,933 | 1,939 | 2,107 | 2,231 | 1,921 | 1,954 | 1,844 | 1,748      | 1,639           | 22,334   |
|                                                                                                                                                                                                                                                                                                                                                                                                                                                                                                                                                                                                                                                                                                                                                                                                                                                                                                                                                                                                                                                                                                                                                                                                                                                                                                                                                                                                                                                                                                                                                                                                                                                                                                                                                                                                                                                                                                                                                                                                                                                                                                                                | TRANSIENT- RETAIL                   | 413   | 468   | 534   | 609   | 519   | 663   | 598   | 605   | 523   | 581   | 468        | 516             | 6,496    |