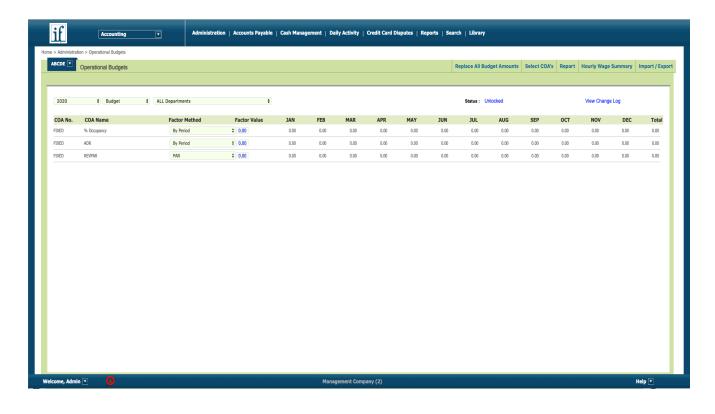

Operational Budgets are located under Administration / Operational Budgets

- 1. Select the hotel you wish to create the budget for and the year you'd like to edit.
- 2. A. If a budget or forecast already exists for the previous year, you can copy the budget into current year using the "Replace All Budget Amounts" option.

- Select the hotel you wish to copy the budget from. By default, the same hotel ID will show.
- Select whether to copy the Budget or Forecast.
- Select the year you wish to copy the budget/forecast from.
- Select Replace.

2. B. If a budget does not exist, click on Select COA's to edit the COA's shown on the budget.

- 3. Select or Deselect COA's via the check box on the left. By unselecting a COA, it will not appear on the Operational Budget page.
- 4. Once finished, select Save & Close.