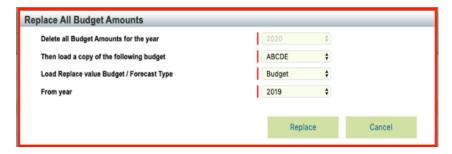

- Select the hotel you wish to copy the budget from. By default, the same hotel ID will show.
- Select whether to copy the Budget or Forecast.
- Select the year you wish to copy the budget/forecast from.
- Select Replace.