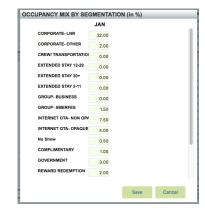

3. C. The next section to edit is the Occupancy Mix by Segmentation (in %).

The first page of this Operating Metrics by Segmentation report shows the breakdown of each segment per month.

3. C. Use this data to complete the Occupancy Mix by Segmentation (in %).

| OCCUPANCY MIX BY SEGM           | IENTATION | l (in %) |        |        |        |        |        |        |        |        |        |        |        |
|---------------------------------|-----------|----------|--------|--------|--------|--------|--------|--------|--------|--------|--------|--------|--------|
| CORPORATE- LNR                  | 22.00     | 23.00    | 36.50  | 26.50  | 36.50  | 23.50  | 36.50  | 21.00  | 21.00  | 24.00  | 24.00  | 24.00  | 26.54  |
| CORPORATE- OTHER                | 2.00      | 1.00     | 1.00   | 1.00   | 1.00   | 1.00   | 2.00   | 1.00   | 1.00   | 1.00   | 1.00   | 1.00   | 1.17   |
| CREW/ TRANSPORTATION            | 0.00      | 0.00     | 0.00   | 0.00   | 0.00   | 0.00   | 0.00   | 0.00   | 0.00   | 0.00   | 0.00   | 0.00   | 0.00   |
| EXTENDED STAY 12-29             | 0.00      | 0.00     | 0.00   | 0.00   | 0.00   | 0.00   | 0.00   | 0.00   | 0.00   | 0.00   | 0.00   | 0.00   | 0.00   |
| EXTENDED STAY 30+               | 0.00      | 0.00     | 0.00   | 0.00   | 0.00   | 0.00   | 0.00   | 0.00   | 0.00   | 0.00   | 0.00   | 0.00   | 0.00   |
| EXTENDED STAY 5-11              | 0.00      | 0.00     | 0.00   | 0.00   | 0.00   | 0.00   | 0.00   | 0.00   | 0.00   | 0.00   | 0.00   | 0.00   | 0.00   |
| GROUP- BUSINESS                 | 0.00      | 0.00     | 0.00   | 0.00   | 0.00   | 0.00   | 0.00   | 0.00   | 0.00   | 0.00   | 0.00   | 0.00   | 0.00   |
| GROUP- SMERFES                  | 1.50      | 5.00     | 5.00   | 3.00   | 8.00   | 3.00   | 4.00   | 2.00   | 3.00   | 2.50   | 2.00   | 1.00   | 3.33   |
| INTERNET OTA- NON OPAQUE        | 7.50      | 6.50     | 7.00   | 7.00   | 6.00   | 7.00   | 6.00   | 8.50   | 8.00   | 7.00   | 7.00   | 6.00   | 6.96   |
| INTERNET OTA- OPAQUE            | 4.00      | 2.50     | 4.00   | 3.00   | 2.00   | 3.00   | 3.50   | 2.00   | 3.00   | 3.00   | 5.00   | 7.00   | 3.50   |
| No Show                         | 0.50      | 0.50     | 0.50   | 0.50   | 0.50   | 0.50   | 0.50   | 0.50   | 0.50   | 0.50   | 0.50   | 0.50   | 0.50   |
| COMPLIMENTARY                   | 1.00      | 1.00     | 1.00   | 1.00   | 1.00   | 1.00   | 0.50   | 0.50   | 0.50   | 0.50   | 0.50   | 0.50   | 0.75   |
| GOVERNMENT                      | 3.00      | 2.00     | 3.00   | 1.00   | 1.00   | 3.00   | 3.50   | 6.00   | 7.00   | 4.00   | 3.00   | 3.00   | 3.29   |
| REWARD REDEMPTION               | 2.00      | 2.00     | 4.00   | 5.00   | 7.00   | 8.00   | 8.50   | 12.00  | 7.50   | 6.00   | 3.00   | 2.00   | 5.58   |
| TRANSIENT- AAA, AARP, ADV. PUR. | 20.00     | 20.00    | 19.00  | 25.00  | 12.00  | 22.00  | 17.00  | 17.00  | 17.00  | 17.00  | 15.00  | 17.50  | 18.21  |
| TRANSIENT- DISCOUNT             | 11.00     | 13.00    | 7.00   | 7.00   | 0.00   | 7.00   | 6.00   | 7.00   | 10.00  | 10.00  | 14.50  | 14.00  | 8.88   |
| TRANSIENT- RETAIL & PACKAGE     | 25.50     | 23.50    | 12.00  | 20.00  | 25.00  | 21.00  | 12.00  | 22.50  | 21.50  | 24.50  | 24.50  | 23.50  | 21.29  |
| TOTAL PERCENTAGE                | 100.00    | 100.00   | 100.00 | 100.00 | 100.00 | 100.00 | 100.00 | 100.00 | 100.00 | 100.00 | 100.00 | 100.00 | 100.00 |